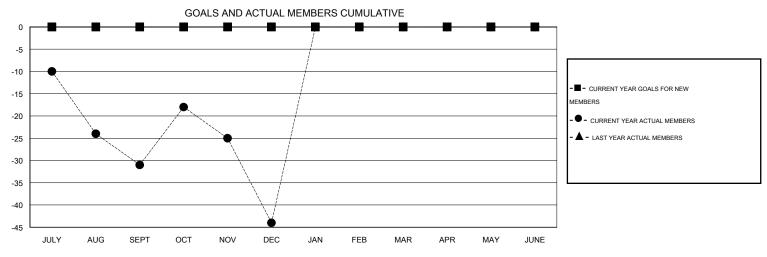

## LOCATION KANSAS GMT CA 1

|               |                  | Clubs            |                  |                  | Members               |                    |                                     |                    |                  |  |
|---------------|------------------|------------------|------------------|------------------|-----------------------|--------------------|-------------------------------------|--------------------|------------------|--|
|               | RESUL            | TS FOR 2014-2015 |                  |                  | RESULTS FOR 2014-2015 |                    |                                     |                    |                  |  |
| QUARTER       | NEW CLUB<br>GOAL | NEW CLUBS        | DROPPED<br>CLUBS | NET<br>GAIN/LOSS | QUARTER               | NEW MEMBER<br>GOAL | CHARTER AND<br>NEW MEMBERS<br>ADDED | DROPPED<br>MEMBERS | NET<br>GAIN/LOSS |  |
| JULY/AUG/SEPT | 0                | 0                | 0                | 0                | JULY/AUG/SEPT         | 0                  | 32                                  | 63                 | -31              |  |
| OCT/NOV/DEC   | 0                | 0                | 0                | 0                | OCT/NOV/DEC           | 0                  | 43                                  | 56                 | -13              |  |
| JAN/FEB/MAR   | 0                | 0                | 0                | 0                | JAN/FEB/MAR           | 0                  | 0                                   | 0                  | 0                |  |
| APR/MAY/JUNE  | 0                | 0                | 0                | 0                | APR/MAY/JUNE          | 0                  | 0                                   | 0                  | 0                |  |

## GOALS AND ACTUAL NEW CLUBS CUMULATIVE

| DROPPED CLUBS: 0 |     | 31 CLUBS OF 86 ADDED 1 OR MORE<br>NEW MEMBERS | GENDER DISTRIBU       |              |     |
|------------------|-----|-----------------------------------------------|-----------------------|--------------|-----|
| DROPPED MEMBERS  |     |                                               | FEMALE                | 469 (24.26%) |     |
| DECEASED         | 16  | CHOK HERE FOR HEALTH                          |                       |              | 354 |
| CLUB CANCELLED 0 |     | CLICK HERE FOR HEALTH ASSESSMENT DATA         | FAMILY UNIT MEMBERS   |              |     |
| OTHER            | 103 |                                               | HEAD OF HOUSEHOLD     |              |     |
| TOTAL            | 119 |                                               | NON-HEAD OF HOUSEHOLD |              |     |